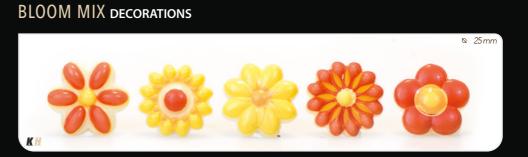

MARBLED LEAVES

SWIRL WHITE SPRING

1091

LARGE MOCHA BEANS

↔±15mm ‡±25mm

7901 DARK