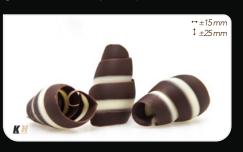

MARBLED LEAVES

SWIRL WHITE SPRING

1091

LARGE MOCHA BEANS

↔±15mm ‡±25mm

7901 DARK