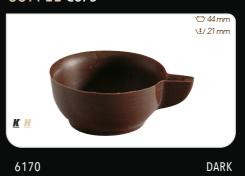

### SNOBINETTE MINI DARK cups

6112 DARK

COFFEE cups

WHITE TRUFFLE SHELLS

7135 WHITE