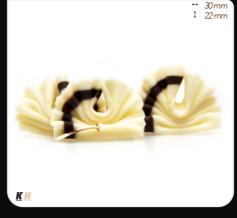

MARBLED LEAVES

SWIRL WHITE SPRING

1091

LARGE MOCHA BEANS

↔±15mm ‡±25mm

7901 DARK