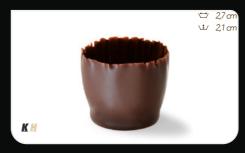

### SNOBINETTE MINI DARK cups

6112 DARK

COFFEE cups

WHITE TRUFFLE SHELLS

7135 WHITE