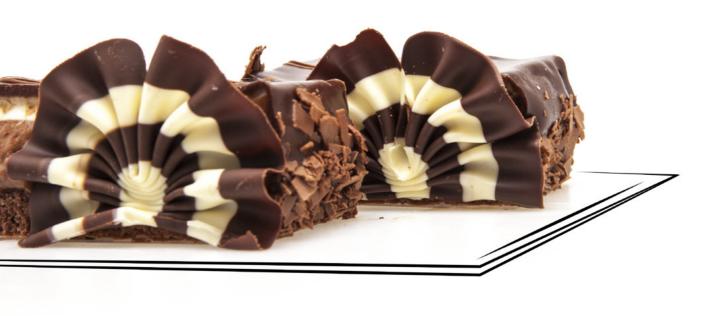

HAS TAKEN ALL REASONABLE CARE TO ENSURE THAT THE INFORMATION CONTAINED IN THIS CATALOG IS CORRECT, BUT DOES NOT ACCEPT LIABILITY FOR ANY MISPRINTS. PRODUCT COLOURS MAY DIFFER SLIGHTLY FROM PHOTOS DUE TO DIFFERENT PRINT- OR







±750 PCS/KG

8527

8520



WHITE LUX PEARLS









±750 PCS/KG













MILK

















±750 PCS/KG STRAWBERRY 8530



8539 LEMON ±750 PCS/KG

### CARAMEL LUX PEARLS



8532 CARAMEL ±750 PCS/KG



5032 DUO

### SMALL NAPKIN RING



### DARK TRUFFLE SHELLS



7133 7134 DARK MILK

### SNOBINETTE MINI DARK cups



6112 DARK

COFFEE cups



WHITE TRUFFLE SHELLS



7135 WHITE

### DARK cones



DARK

DARK

7

7701

### PETIT FOURS ASSORTED cups



6141

### SNOBINETTE DARK cups



6110 DARK

### VICTORIA cups



6160 DARK





**CHOCOLATE DECORATIONS** 











FORÊT MARBLED



8301 MARBLED ACTUAL MARBLED PATTERN MAY VARY

FORÊT STRIPED



DARK/WHITE 8302

SMALL MOCHA BEANS



MARBLED LEAVES

SWIRL WHITE SPRING

1091





LARGE MOCHA BEANS

↔±15mm ‡±25mm



7901 DARK

## FORÊT MINI DARK



DARK

8304 ACTUAL MARBLED PATTERN MAY VARY

FORÊT MINI MARBLED



8305

MARBLED

FORÊT MINI WHITE DARK



WHITE/DARK

### SWIRL DARK SPRING



WHITE/DARK 1090 DARK/WHITE

8303 10

**CHOCOLATE DECORATIONS CHOCOLATE DECORATIONS** 







WHITE/DARK

SQUARE JURA

7213







WHITE/DARK

ORIENTAL





7101

DARK

7105

7203 WHITE/DARK 7209 WHITE/RED 7204 WHITE/DARK 7205 WHITE/DARK

RHOMBUS JURA

7212

POINT RED JURA

WHITE/DARK

12

7211

POINT JURA











MUSHROOM DECORATIONS





SECL10603









SECL10005

WHITE

DARK

SECL10003

SECL10006

9450 WH