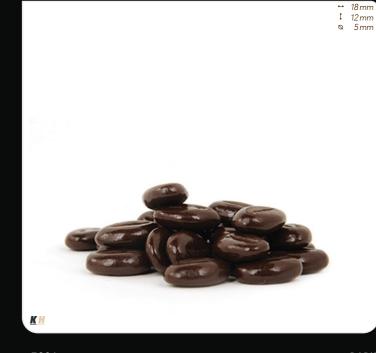

### DARK TRUFFLE SHELLS

7133 7134 DARK MILK

### SNOBINETTE MINI DARK cups

6112 DARK

COFFEE cups

WHITE TRUFFLE SHELLS

7135 WHITE