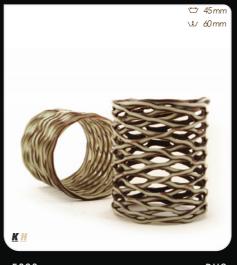

unito persone esperte e con una profonda passione per produrre cioccolato eccellente.

### STORAGE CONDITIONS



| 1 | C | $\overline{}$ | С  | ٨I | ח |
|---|---|---------------|----|----|---|
| L | ロ | J             | ΕI | ı٧ | v |





P. 04 LUX PEARLS P. 07 **CUPS & SHELLS** P. 08 PENCILS & STIXX P. 09

P. 10

**CURLS** 

**DECORATIONS** 













SMET HAS TAKEN ALL REASONABLE CARE TO ENSURE THAT THE INFORMATION CONTAINED IN THIS CATALOG IS CORRECT, BUT DOES NOT ACCEPT LIABILITY FOR ANY MISPRINTS. PRODUCT COLOURS MAY DIFFER SLIGHTLY FROM PHOTOS DUE TO DIFFERENT PRINT- OR







±750 PCS/KG

8527

8520



WHITE LUX PEARLS









±750 PCS/KG













MILK

















±750 PCS/KG STRAWBERRY 8530



8539 LEMON ±750 PCS/KG

### CARAMEL LUX PEARLS



8532 CARAMEL ±750 PCS/KG



5032 DUO

### SMALL NAPKIN RING



### DARK TRUFFLE SHELLS



7133 7134 DARK MILK

### SNOBINETTE MINI DARK cups



6112 DARK

COFFEE cups



WHITE TRUFFLE SHELLS



7135 WHITE

### DARK cones



DARK

DARK

7

7701

### PETIT FOURS ASSORTED cups



6141

### SNOBINETTE DARK cups



6110 DARK

### VICTORIA cups



6160 DARK





**CHOCOLATE DECORATIONS** 











FORÊT MARBLED



8301 MARBLED ACTUAL MARBLED PATTERN MAY VARY

FORÊT STRIPED



DARK/WHITE 8302

SMALL MOCHA BEANS



MARBLED LEAVES

SWIRL WHITE SPRING

1091





LARGE MOCHA BEANS

↔±15mm ‡±25mm



7901 DARK

## FORÊT MINI DARK



DARK

8304 ACTUAL MARBLED PATTERN MAY VARY

FORÊT MINI MARBLED



8305

MARBLED

FORÊT MINI WHITE DARK



WHITE/DARK

### SWIRL DARK SPRING



WHITE/DARK 1090 DARK/WHITE

8303 10

**CHOCOLATE DECO