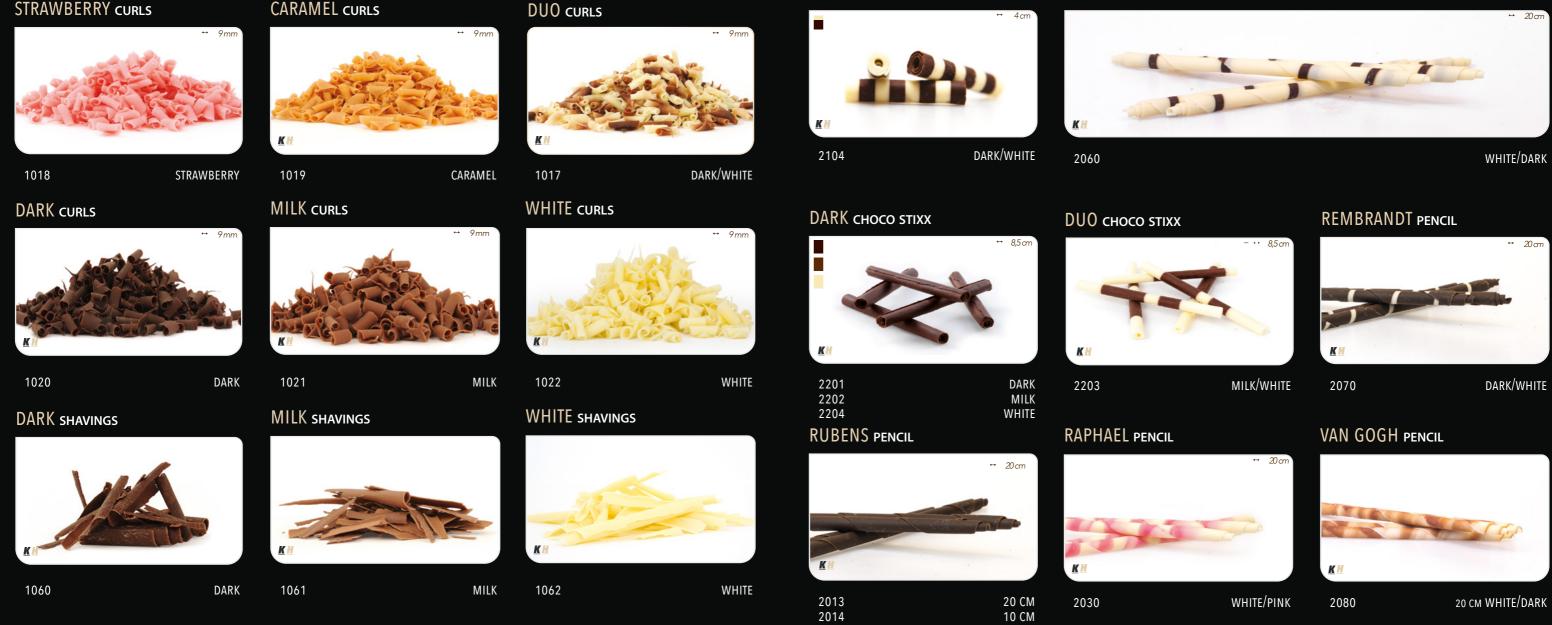

ECORATIONS** 













SMET HAS TAKEN ALL REASONABLE CARE TO ENSURE THAT THE INFORMATION CONTAINED IN THIS CATALOG IS CORRECT, BUT DOES NOT ACCEPT LIABILITY FOR ANY MISPRINTS. PRODUCT COLOURS MAY DIFFER SLIGHTLY FROM PHOTOS DUE TO DIFFERENT PRINT- OR







±750 PCS/KG

8527

8520



WHITE LUX PEARLS









±750 PCS/KG













MILK

















±750 PCS/KG STRAWBERRY 8530



8539 LEMON ±750 PCS/KG

### CARAMEL LUX PEARLS



8532 CARAMEL ±750 PCS/KG



5032 DUO

### SMALL NAPKIN RING



### DARK TRUFFLE SHELLS



7133 7134 DARK MILK

### SNOBINETTE MINI DARK cups



6112 DARK

COFFEE cups



WHITE TRUFFLE SHELLS



7135 WHITE

### DARK cones



DARK

DARK

7

7701

### PETIT FOURS ASSORTED cups



6141

### SNOBINETTE DARK cups



6110 DARK

### VICTORIA cups



6160 DARK





**CHOCOLATE DECORATIONS** 











FORÊT MARBLED



8301 MARBLED ACTUAL MARBLED PATTERN MAY VARY

FORÊT STRIPED



DARK/WHITE 8302

SMALL MOCHA BEANS



MARBLED LEAVES

SWIRL WHITE SPRING

1091





LARGE MOCHA BEANS

↔±15mm ‡±25mm



7901 DARK

## FORÊT MINI DARK



DARK

8304 ACTUAL MARBLED PATTERN MAY VARY

FORÊT MINI MARBLED



8305

MARBLED

FORÊT MINI WHITE DARK



WHITE/DARK

### SWIRL DARK SPRING



WHITE/DARK 1090 DARK/WHITE

8303 10

**CHOCOLATE DECORATIONS CHOCOLATE DECORATIONS** 







WHITE/DARK

SQUARE JURA

7213







WHITE/DARK

ORIENTAL





7101

DARK

7105

7203 WHITE/DARK 7209 WHITE/RED 7204 WHITE/DARK 7205 WHITE/DARK

RHOMBUS JURA

7212

POINT RED JURA

WHITE/DARK

12

7211

POINT JURA











MUSHROOM DECORATIONS





SECL10603









SECL10005

WHITE

DAR