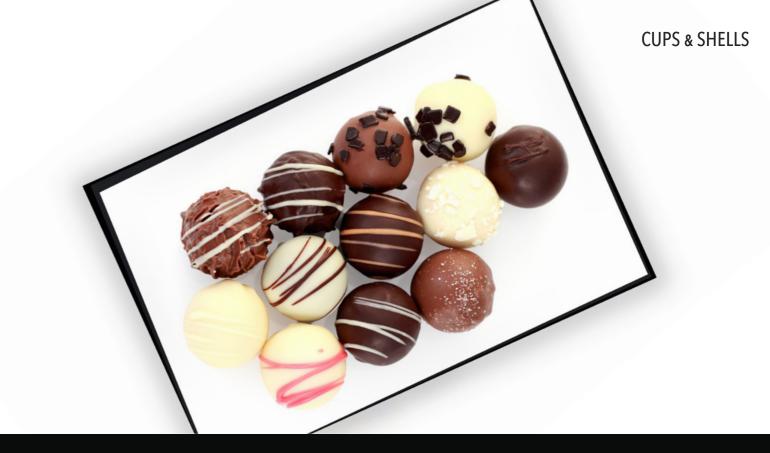

### DARK TRUFFLE SHELLS

7133 7134 DARK MILK

### SNOBINETTE MINI DARK cups

6112 DARK

COFFEE cups

WHITE TRUFFLE SHELLS

7135 WHITE

### SNOBINETTE DARK cups

6110 DARK

### VICTORIA cups

6160 DARK

**CHOCOLATE DECORATIONS** 

FORÊT MARBLED

8301 MARBLED ACTUAL MARBLED PATTERN MAY VARY

FORÊT STRIPED

DARK/WHITE 8302

SMALL MOCHA BEANS