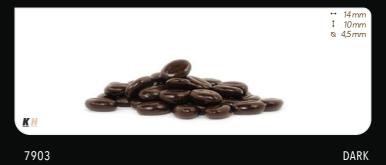

MARBLED LEAVES

SWIRL WHITE SPRING

1091

LARGE MOCHA BEANS

↔±15mm ‡±25mm

7901 DARK