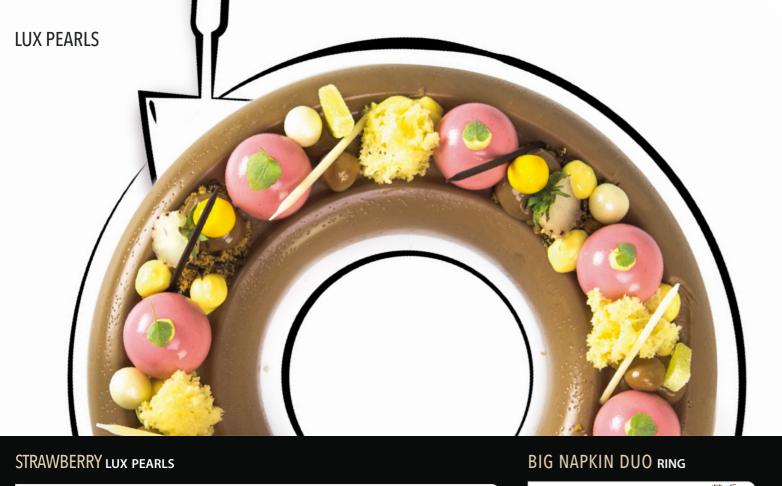

### STORAGE CONDITIONS

| 1 | C | $\overline{}$ | С  | ٨I | ח |
|---|---|---------------|----|----|---|
| L | ロ | J             | ΕI | ı٧ | v |

P. 04 LUX PEARLS P. 07 **CUPS & SHELLS** P. 08 PENCILS & STIXX P. 09

±750 PCS/KG

8527

8520

WHITE LUX PEARLS

±750 PCS/KG

MILK

±750 PCS/KG STRAWBERRY 8530

8539 LEMON ±750 PCS/KG

### CARAMEL LUX PEARLS

8532 CARAMEL ±750 PCS/KG

5032 DUO