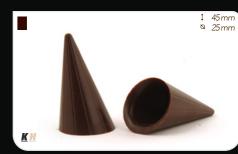

L | ロ | J             | ΕI | ı٧ | v |





P. 04 LUX PEARLS P. 07 **CUPS & SHELLS** P. 08 PENCILS & STIXX P. 09

P. 10

**CURLS** 

**DECORATIONS** 













SMET HAS TAKEN ALL REASONABLE CARE TO ENSURE THAT THE INFORMATION CONTAINED IN THIS CATALOG IS CORRECT, BUT DOES NOT ACCEPT LIABILITY FOR ANY MISPRINTS. PRODUCT COLOURS MAY DIFFER SLIGHTLY FROM PHOTOS DUE TO DIFFERENT PRINT- OR







±750 PCS/KG

8527

8520



WHITE LUX PEARLS









±750 PCS/KG













MILK

















±750 PCS/KG STRAWBERRY 8530



8539 LEMON ±750 PCS/KG

### CARAMEL LUX PEARLS



8532 CARAMEL ±750 PCS/KG



5032 DUO

### SMALL NAPKIN RING



### DARK TRUFFLE SHELLS



7133 7134 DARK MILK

### SNOBINETTE MINI DARK cups



6112 DARK

COFFEE cups



WHITE TRUFFLE SHELLS



7135 WHITE

### DARK cones



DARK

DARK

7

7701

### PETIT FOURS ASSORTED cups



6141

### SNOBINETTE DARK cups



6110 DARK

### VICTORIA cups



6160 DARK





**CHOCOLATE DECORATIONS** 











FORÊT MARBLED



8301 MARBLED ACTUAL MARBLED PATTERN MAY VARY

FORÊT STRIPED



DARK/WHITE 8302

SMALL MOCHA BEANS



MARBLED LEAVES

SWIRL WHITE SPRING

1091





LARGE MOCHA BEANS

↔±15mm ‡±25mm



7901 DARK

## FORÊT MINI DARK



DARK

8304 ACTUAL MARBLED PATTERN MAY VARY

FORÊT MINI MARBLED



8305

MARBLED

FORÊT MINI WHITE DARK



WHITE/DARK

### SWIRL DARK SPRING



WHITE/DARK 1090 DARK/WHITE

8303 10

**CHOCOLATE DECORATIONS CHOCOLATE DECORATIONS** 







WHITE/DARK

SQUARE JURA

7213







WHITE/DARK

ORIENTAL





7101

DARK

7105

7203 WHITE/DARK 7209 WHITE/RED 7204 WHITE/DARK 7205 WHITE/DARK

RHOMBUS JUR