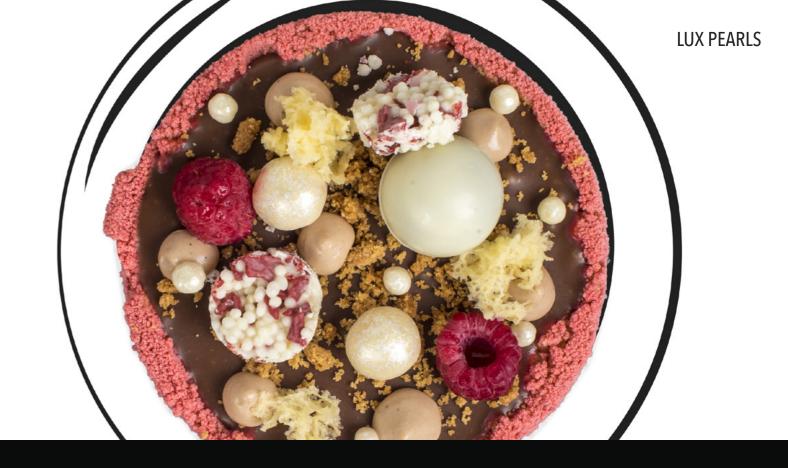

### STORAGE CONDITIONS

| 1 | C | $\overline{}$ | С  | ٨I | ח |
|---|---|---------------|----|----|---|
| L | ロ | J             | ΕI | ı٧ | v |

P. 04 LUX PEARLS P. 07 **CUPS & SHELLS** P. 08 PENCILS & STIXX P. 09

±750 PCS/KG

8527

8520

WHITE LUX PEARLS

±750 PCS/KG

MILK

±750 PCS/KG STRAWBERRY 8530

8539 LEMON ±750 PCS/KG

### CARAMEL LUX PEARLS

8532 CARAMEL ±750 PCS/KG

5032 DUO