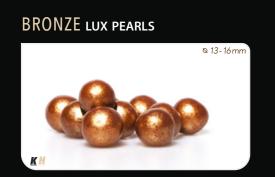

±750 PCS/KG

8527

8520

WHITE LUX PEARLS

±750 PCS/KG

MILK

±750 PCS/KG STRAWBERRY 8530

8539 LEMON ±750 PCS/KG