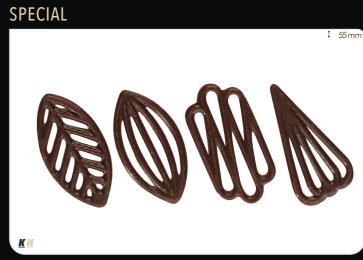

### VICTORIA cups

6160 DARK

**CHOCOLATE DECORATIONS** 

FORÊT MARBLED

8301 MARBLED ACTUAL MARBLED PATTERN MAY VARY

FORÊT STRIPED

DARK/WHITE 8302

SMALL MOCHA BEANS

MARBLED LEAVES

SWIRL WHITE SPRING

1091

LARGE MOCHA BEANS

↔±15mm ‡±25mm

7901 DARK