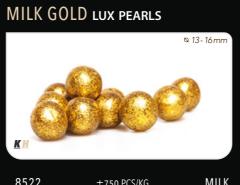

±750 PCS/KG

8527

8520

WHITE LUX PEARLS

±750 PCS/KG

MILK

±750 PCS/KG STRAWBERRY 8530

8539 LEMON ±750 PCS/KG