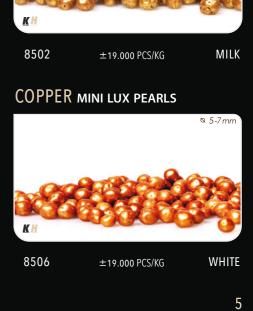

±750 PCS/KG

8527

8520

WHITE LUX PEARLS

±750 PCS/KG

MILK

±750 PCS/KG STRAWBERRY 8530

8539 LEMON ±750 PCS/KG

### CARAMEL LUX PEARLS

8532 CARAMEL ±750 PCS/KG

5032 DUO