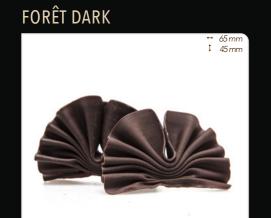

### VICTORIA cups

6160 DARK

**CHOCOLATE DECORATIONS** 

FORÊT MARBLED

8301 MARBLED ACTUAL MARBLED PATTERN MAY VARY

FORÊT STRIPED

DARK/WHITE 8302

SMALL MOCHA BEANS