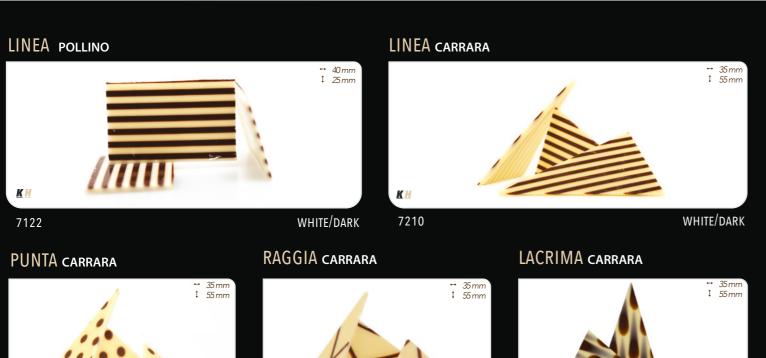

### SWIRL DARK SPRING

WHITE/DARK 1090 DARK/WHITE

8303 10

**CHOCOLATE DECORATIONS CHOCOLATE DECORATIONS** 

WHITE/DARK

SQUARE JURA

7213

WHITE/DARK

ORIENTAL

7101

DARK

7105

7203 WHITE/DARK 7209 WHITE/RED 7204 WHITE/DARK 7205 WHITE/DARK

RHOMBUS JURA

7212

POINT RED JURA

WHITE/DARK

12

7211

POINT JURA

MUSHROOM DECORATIONS

SECL10603

SECL10005

WHITE