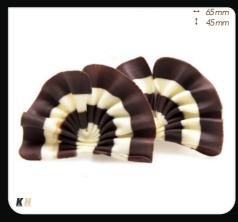

### VICTORIA cups

6160 DARK

**CHOCOLATE DECORATIONS** 

FORÊT MARBLED

8301 MARBLED ACTUAL MARBLED PATTERN MAY VARY

FORÊT STRIPED

DARK/WHITE 8302

SMALL MOCHA BEANS