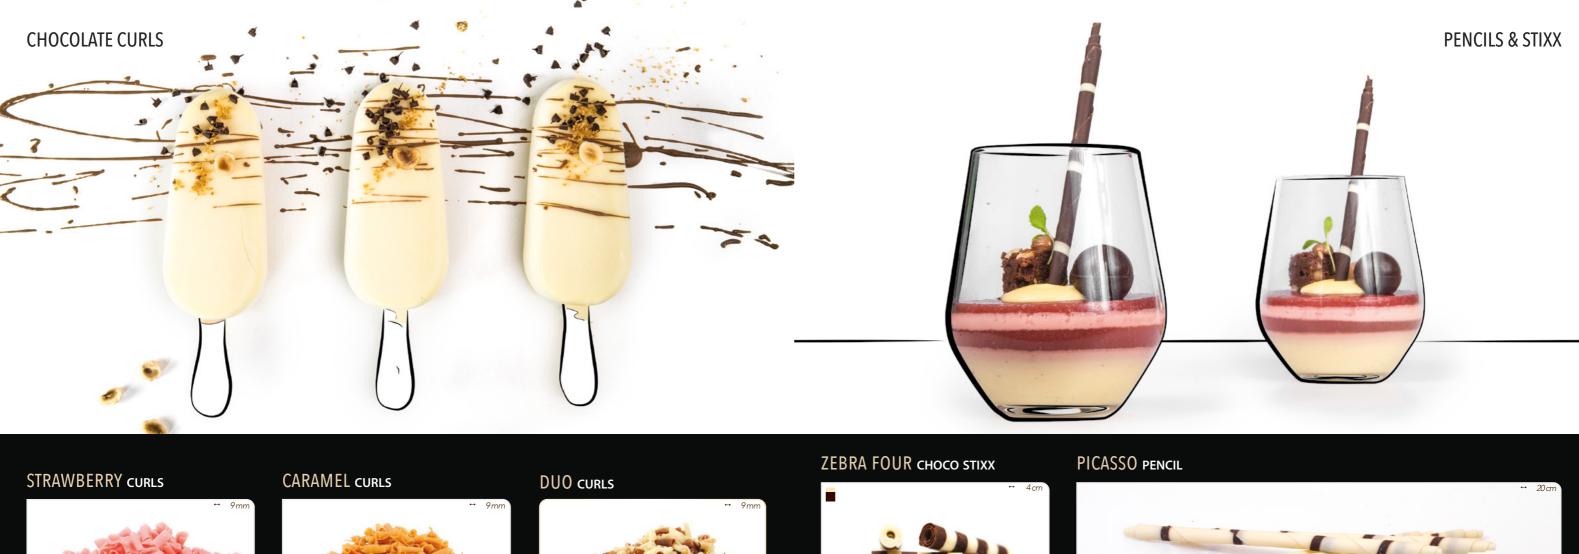

*DECORATIONS** 













SMET HAS TAKEN ALL REASONABLE CARE TO ENSURE THAT THE INFORMATION CONTAINED IN THIS CATALOG IS CORRECT, BUT DOES NOT ACCEPT LIABILITY FOR ANY MISPRINTS. PRODUCT COLOURS MAY DIFFER SLIGHTLY FROM PHOTOS DUE TO DIFFERENT PRINT- OR







±750 PCS/KG

8527

8520



WHITE LUX PEARLS









±750 PCS/KG













MILK

















±750 PCS/KG STRAWBERRY 8530



8539 LEMON ±750 PCS/KG

### CARAMEL LUX PEARLS



8532 CARAMEL ±750 PCS/KG



5032 DUO

### SMALL NAPKIN RING



### DARK TRUFFLE SHELLS



7133 7134 DARK MILK

### SNOBINETTE MINI DARK cups



6112 DARK

COFFEE cups



WHITE TRUFFLE SHELLS



7135 WHITE

### DARK cones



DARK

DARK

7

7701

### PETIT FOURS ASSORTED cups



6141

### SNOBINETTE DARK cups



6110 DARK

### VICTORIA cups



6160 DARK





**CHOCOLATE DECORATIONS** 











FORÊT MARBLED



8301 MARBLED ACTUAL MARBLED PATTERN MAY VARY

FORÊT STRIPED



DARK/WHITE 8302

SMALL MOCHA BEANS



MARBLED LEAVES

SWIRL WHITE SPRING

1091





LARGE MOCHA BEANS

↔±15mm ‡±25mm



7901 DARK

## FORÊT MINI DARK



DARK

8304 ACTUAL MARBLED PATTERN MAY VARY

FORÊT MINI MARBLED



8305

MARBLED

FORÊT MINI WHITE DARK



WHITE/DARK

### SWIRL DARK SPRING



WHITE/DARK 1090 DARK/WHITE

8303 10

**CHOCOLATE DECORATIONS CHOCOLATE DECORATIONS** 







WHITE/DARK

SQUARE JURA

7213







WHITE/DARK

ORIENTAL





7101

DARK

7105

7203 WHITE/DARK 7209 WHITE/RED 7204 WHITE/DARK 7205 WHITE/DARK

RHOMBUS JURA

7212

POINT RED JURA

WHITE/DARK

12

7211

POINT JURA











MUSHROOM DECORATIONS





SECL10603









SECL10005

WHITE

D