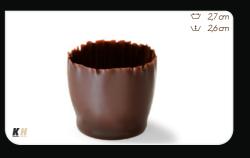

### SNOBINETTE MINI DARK cups

6112 DARK

COFFEE cups

WHITE TRUFFLE SHELLS

7135 WHITE