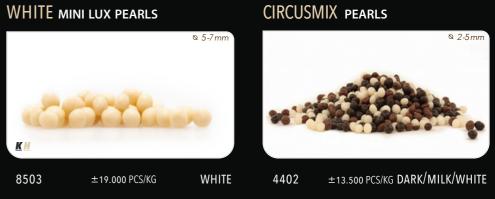

±750 PCS/KG

8527

8520

WHITE LUX PEARLS

±750 PCS/KG

MILK

±750 PCS/KG STRAWBERRY 8530

8539 LEMON ±750 PCS/KG