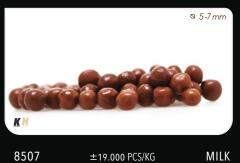

ORÊT STRIPED



FORÊT MINI WHITE DARK

FORÊT MINI DARK



# FORÊT MINI MARBLED



8301

#### MARBLED ACTUAL MARBLED PATTERN MAY VARY

8305

KH

WHITE/DARK

↔ 30mm ‡ 22mm

DARK

8304

8303

6



# SMALL MOCHA BEANS



#### 7140

# SWIRL WHITE SPRING



# LARGE MOCHA BEANS



7901

DARK

#### SWIRL DARK SPRING



WHITE/DARK

⇔±15mm ‡±25mm

1090

DARK/WHITE









# FEATHERS



# SOIREE



<u>K H</u>

7101

DARK

‡ 40 mm

1 55 mm

7105

KH

SPECIAL

DARK



#### MILK LUX PEARLS



# WHITE LUX PEARLS



#### SILVER LUX PEARLS



MILK

8520 ±750 PCS/KG

**BRONZE LUX PEARLS** 

### PEARLWHITE LUX PEARLS



© 13-16mm

8521 ±750 PCS/KG

WHITE GOLD LUX PEARLS



# MIXED LUX PEARLS



±750 PCS/KG

8528

MILK

d/m/w

# MILK GOLD LUX PEARLS



COPPER LUX PEARLS



**2** T



# MILK MINI LUX PEARLS



#### **BRONZE MINI LUX PEARLS**



#### 8500 ±19.000 PCS/KG

#### PEARLWHITE MINI LUX PEARLS





⊗ 5-7*mm* 

#### SILVER MINI LUX PEARLS



8501 ±19.000 PCS/KG

#### WHITE GOLD MINI LUX PEARLS



#### MIXED MINI LUX PEARLS



8508 ±19.000 PCS/KG D/M/W

#### MILK GOLD MINI LUX PEARLS



#### COPPER MINI LUX PEARLS



8504

±19.000 PCS/KG

WHITE

8505

±19.000 PCS/KG

WHITE

8506

±19.000 PCS/KG

WHITE



# STRAWBERRY LUX PEARLS



# **GREEN** LUX PEARLS



# YELLOW LUX PEARLS



# CARAMEL LUX PEARLS



±750 PCS/KG



# STRAWBERRY CURLS



1018

STRAWBERRY

# DARK CURLS



1020

# DARK shavings



#### 1060

# CARAMEL CURLS



CARAMEL

# MILK CURLS

1019



1021

DARK

DARK

# MILK shavings



1061

# DUO curls



1017

DARK/WHITE

# WHITE CURLS



1022



1062

MILK

MILK

WHITE

WHITE