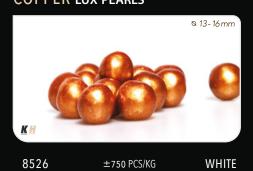

ACTUAL MARBLED PATTERN MAY VARY

# FORÊT STRIPED



FORÊT MINI WHITE DARK

FORÊT MINI DARK



# FORÊT MINI MARBLED



8301

#### MARBLED ACTUAL MARBLED PATTERN MAY VARY

8305

KH

WHITE/DARK

↔ 30mm ‡ 22mm

DARK

8304

8303

6



# SMALL MOCHA BEANS



#### 7140

# SWIRL WHITE SPRING



# LARGE MOCHA BEANS



7901

DARK

#### SWIRL DARK SPRING



WHITE/DARK

⇔±15mm ‡±25mm

1090

DARK/WHITE









# FEATHERS



# SOIREE



<u>K H</u>

7101

DARK

‡ 40 mm

1 55 mm

7105

KH

SPECIAL

DARK



#### MILK LUX PEARLS



# WHITE LUX PEARLS



#### SILVER LUX PEARLS



MILK

8520 ±750 PCS/KG

**BRONZE LUX PEARLS** 

### PEARLWHITE LUX PEARLS



© 13-16mm

8521 ±750 PCS/KG

WHITE GOLD LUX PEARLS



# MIXED LUX PEARLS



±750 PCS/KG

8528

MILK

d/m/w

# MILK GOLD LUX PEARLS



COPPER LUX PEARLS



**2** T



# MILK MINI LUX PEARLS



#### **BRONZE MINI LUX PEARLS**



#### 8500 ±19.000 PCS/KG

#### PEARLWHITE MINI LUX PEARLS





⊗ 5-7*mm* 

#### SILVER MINI LUX PEARLS



8501 ±19.000 PCS/KG

#### WHITE GOLD MINI LUX PEARLS



#### MIXED MINI LUX PEARLS



8508 ±19.000 PCS/KG D/M/W

#### MILK GOLD MINI LUX PEARLS



#### COPPER MINI LUX PEARLS



8504

±19.000 PCS/KG

WHITE

8505

±19.000 PCS/KG

WHITE

8506

±19.000 PCS/KG

WHITE



# STRAWBERRY LUX PEARLS



# **GREEN** LUX PEARLS



# YELLOW LUX PEARLS



# CARAMEL LUX PEARLS



±750 PCS/KG



# STRAWBERRY CURLS



1018

STRAWBERRY

# DARK CURLS



1020

# DARK shavings



#### 1060

# CARAMEL CURLS



CARAMEL

# MILK CURLS

1019



1021

DARK

DARK

# MILK shavings



1061

# DUO curls



1017

DARK/WHITE

# WHITE CURLS



102