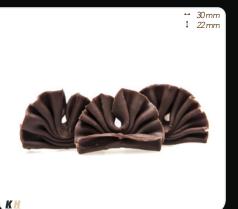

# FORÊT DARK

# FORÊT MARBLED

MARBLED ACTUAL MARBLED PATTERN MAY VARY

# FORÊT STRIPED

FORÊT MINI WHITE DARK

FORÊT MINI DARK

#### MARBLED ACTUAL MARBLED PATTERN MAY VARY

8305

KH

WHITE/DARK

↔ 30mm ‡ 22mm

DARK

8304

8303