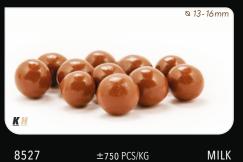

**COFFEE CUPS**



# MILK TRUFFLE SHELLS



DARK

#### PETIT FOURS ASSORTED CUPS

7134 MILK

## WHITE TRUFFLE SHELLS



🕁 50 mm \±⁄ 15mm KH

7135

6141

# SNOBINETTE DARK CUPS



# VICTORIA CUPS



6110

DARK

6160

DARK

WHITE

DARK



# FORÊT DARK



# FORÊT MARBLED



MARBLED ACTUAL MARBLED PATTERN MAY VARY

# FORÊT STRIPED



FORÊT MINI WHITE DARK

FORÊT MINI DARK



# FORÊT MINI MARBLED



8301

#### MARBLED ACTUAL MARBLED PATTERN MAY VARY

8305

KH

WHITE/DARK

↔ 30mm ‡ 22mm

DARK

8304

8303

6



# SMALL MOCHA BEANS



#### 7140

# SWIRL WHITE SPRING



# LARGE MOCHA BEANS



7901

DARK

#### SWIRL DARK SPRING



WHITE/DARK

⇔±15mm ‡±25mm

1090

DARK/WHITE









# FEATHERS



# SOIREE



<u>K H</u>

7101

DARK

‡ 40 mm

1 55 mm

7105

KH

SPECIAL

DARK



#### MILK LUX PEARLS



# WHITE LUX PEARLS



#### SILVER LUX PEARLS



MILK

8520 ±750 PCS/KG

**BRONZE LUX PEARLS** 

### PEARLWHITE LUX PEARLS



© 13-16mm

8521 ±750 PCS/KG

WHITE GOLD LUX PEARLS



# MIXED LUX PEARLS



±750 PCS/KG

8528

MILK

d/m/w

# MILK GOLD LUX PEARLS



COPPER LUX PEARLS



**2** T



# MILK MINI LUX PEARLS



#### **BRONZE MINI LUX PEARLS**



#### 8500 ±19.000 PCS/KG

#### PEARLWHITE MINI LUX PEARLS





⊗ 5-7*mm* 

#### SILVER MINI LUX PEARLS



8501 ±19.000 PCS/KG

#### WHITE GOLD MINI LUX PEARLS



#### MIXED MINI LUX PEARLS



8508 ±19.000 PCS/KG D/M/W

#### MILK GOLD MINI LUX PEARLS



#### COPPER MINI LUX PEARLS



8504

±19.000 PCS/KG

WHITE

8505

±19.000 PCS/KG

WHITE

8506

±19.000 PCS/KG

WHITE



# STRAWBERRY LUX PEARLS



# **GREEN** LUX PEARLS



# YELLOW LUX PEARLS