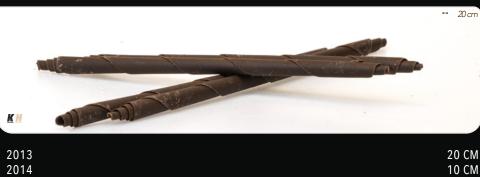

ne di **Cargill**'s Cocoa and Chocolate ha acquisito Smet. Grazie a questa importante sinergia, abbiamo unito persone esperte e con una profonda passione per produrre cioccolato eccellente.

#### STORAGE CONDITIONS



SMET HAS TAKEN ALL REASONABLE CARE TO ENSURE THAT THE INFORMATION CONTAINED IN THIS CATALOG IS CORRECT, BUT DOES NOT ACCEPT LIABILITY FOR ANY MISPRINTS. PRODUCT COLOURS MAY DIFFER SLIGHTLY FROM PHOTOS DUE TO DIFFERENT PRINT- OR COLOURSETTINGS.

#### LEGEND



P. 04PENCILS & STIXXP. 05CUPS & SHELLSP. 06DECORATIONSP. 10LUX PEARLSP. 13CURLS



#### ZEBRA FOUR сносо stixx



### DARK CHOCO STIXX



2201 2202 2204

#### RUBENS pencil

# PICASSO pencil



2060

#### **DUO** сносо stixx



2203

#### REMBRANDT PENCIL



2070

MILK/WHITE

DARK/WHITE

WHITE/DARK

# VAN GOGH pencil





DARK

MILK

20 4



#### DARK TRUFFLE SHELLS



7133

#### SNOBINETTE MINI DARK CUPS



# **COFFEE CUPS**



# MILK TRUFFLE SHELLS



DARK

#### PETIT FOURS ASSORTED CUPS

7134 MILK

## WHITE TRUFFLE SHELLS



🕁 50 mm \±⁄ 15mm KH

7135

6141

# SNOBINETTE DARK CUPS



# VICTORIA CUPS



6110

DARK

6160

DARK

WHITE

DARK



# FORÊT DARK



# FORÊT MARBLED



MARBLED ACTUAL MARBLED PATTERN MAY VARY

# FORÊT STRIPED



FORÊT MINI WHITE DARK

FORÊT MINI DARK



# FORÊT MINI MARBLED



8301

#### MARBLED ACTUAL MARBLED PATTERN MAY VARY

8305

KH

WHITE/DARK

↔ 30mm ‡ 22mm

DARK

8304

8303

6



# SMALL MOCHA BEANS



#### 7140

# SWIRL WHITE SPRING



# LARGE MOCHA BEANS



7901

DARK

#### SWIRL DARK SPRING



WHITE/DARK

⇔±15mm ‡±25mm

1090

DARK/WHITE









# FEATHERS



# SOIREE