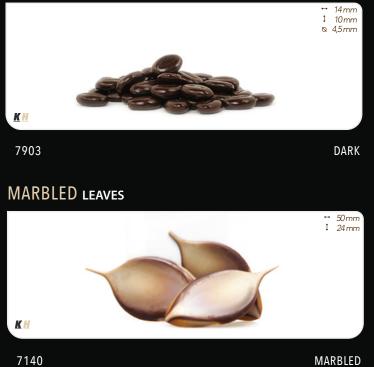

02 2204

#### RUBENS pencil

# PICASSO pencil



2060

#### **DUO** сносо stixx



2203

#### REMBRANDT PENCIL



2070

MILK/WHITE

DARK/WHITE

WHITE/DARK

# VAN GOGH pencil





DARK

MILK

20 4



#### DARK TRUFFLE SHELLS



7133

#### SNOBINETTE MINI DARK CUPS



# **COFFEE CUPS**



# MILK TRUFFLE SHELLS



DARK

#### PETIT FOURS ASSORTED CUPS

7134 MILK

## WHITE TRUFFLE SHELLS



🕁 50 mm \±⁄ 15mm KH

7135

6141

# SNOBINETTE DARK CUPS



# VICTORIA CUPS



6110

DARK

6160

DARK

WHITE

DARK



# FORÊT DARK



# FORÊT MARBLED



MARBLED ACTUAL MARBLED PATTERN MAY VARY

# FORÊT STRIPED



FORÊT MINI WHITE DARK

FORÊT MINI DARK



# FORÊT MINI MARBLED



8301

#### MARBLED ACTUAL MARBLED PATTERN MAY VARY

8305

KH

WHITE/DARK

↔ 30mm ‡ 22mm

DARK

8304

8303

6



# SMALL MOCHA BEANS



#### 7140

# SWIRL WHITE SPRING



# LARGE MOCHA BEANS



7901

DARK

#### SWIRL DARK SPRING



WHITE/DARK

⇔±15mm ‡±25mm

1090

DARK/WHITE









# FEATHERS



# SOIREE



<u>K H</u>

7101

DARK

‡ 40 mm

1 55 mm

7105

KH

SPECIAL

DARK



#### MILK LUX PEARLS



# WHITE LUX PEARLS



#### SILVER LUX PEARLS



MILK

8520 ±750 PCS/KG

**BRONZE LUX PEARLS** 

### PEARLWHITE LUX PEARLS



© 13-16mm

8521 ±750 PCS/KG

WHITE GOLD LUX PEARLS



# MIXED LUX PEARLS



±750 PCS/KG

8528

MILK

d/m/w

# MILK GOLD LUX PEARLS



COPPER LUX PEARLS



**2** T



# MILK MINI LUX PEARLS



#### **BRONZE MINI LUX PEARLS**



#### 8500 ±19.000 PCS/KG

#### PEARLWHITE MINI LUX PEARLS





⊗ 5-7*mm* 

#### SILVER MINI LUX PEARLS



8501 ±19.000 PCS/KG

#### WHITE GOLD MINI LUX PEARLS



#### MIXED MINI