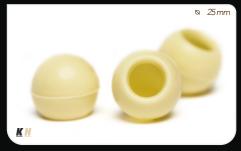

IONS



SMET HAS TAKEN ALL REASONABLE CARE TO ENSURE THAT THE INFORMATION CONTAINED IN THIS CATALOG IS CORRECT, BUT DOES NOT ACCEPT LIABILITY FOR ANY MISPRINTS. PRODUCT COLOURS MAY DIFFER SLIGHTLY FROM PHOTOS DUE TO DIFFERENT PRINT- OR COLOURSETTINGS.

#### LEGEND



P. 04PENCILS & STIXXP. 05CUPS & SHELLSP. 06DECORATIONSP. 10LUX PEARLSP. 13CURLS



#### ZEBRA FOUR сносо stixx



### DARK CHOCO STIXX



2201 2202 2204

#### RUBENS pencil

# PICASSO pencil



2060

#### **DUO** сносо stixx



2203

#### REMBRANDT PENCIL



2070

MILK/WHITE

DARK/WHITE

WHITE/DARK

# VAN GOGH pencil





DARK

MILK

20 4



#### DARK TRUFFLE SHELLS



7133

#### SNOBINETTE MINI DARK CUPS



# **COFFEE CUPS**



# MILK TRUFFLE SHELLS



DARK

#### PETIT FOURS ASSORTED CUPS

7134 MILK

## WHITE TRUFFLE SHELLS



🕁 50 mm \±⁄ 15mm KH

7135

6141

# SNOBINETTE DARK CUPS



# VICTORIA CUPS



6110

DARK

6160

DARK

WHITE

DARK



# FORÊT DARK



# FORÊT MARBLED



MARBLED ACTUAL MARBLED PATTERN MAY VARY

# FORÊT STRIPED



FORÊT MINI WHITE DARK

FORÊT MINI DARK



# FORÊT MINI MARBLED



8301

#### MARBLED ACTUAL MARBLED PATTERN MAY VARY

8305

KH

WHITE/DARK

↔ 30mm ‡ 22mm

DARK

8304

8303

6



# SMALL MOCHA BEANS



#### 7140

# SWIRL WHITE SPRING



# LARGE MOCHA BEANS



7901

DARK

#### SWIRL DARK SPRING



WHITE/DARK

⇔±15mm ‡±25mm

1090

DARK/WHITE









# FEATHERS



# SOIREE



<u>K H</u>

7101

DARK

‡ 40 mm

1 55 mm

7105

KH

SPECIAL

DARK



#### MILK LUX PEARLS



# WHITE LUX PEARLS



#### SILVER LUX PEARLS



MILK

8520 ±750 PCS/KG

**BRONZE LUX PEARLS** 

### PEARLWHITE LUX PE