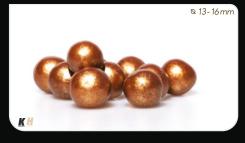

K

#### PETIT FOURS ASSORTED CUPS

7134 MILK

## WHITE TRUFFLE SHELLS



🕁 50 mm \±⁄ 15mm KH

7135

6141

# SNOBINETTE DARK CUPS



# VICTORIA CUPS



6110

DARK

6160

DARK

WHITE

DARK



# FORÊT DARK



# FORÊT MARBLED



MARBLED ACTUAL MARBLED PATTERN MAY VARY

# FORÊT STRIPED



FORÊT MINI WHITE DARK

FORÊT MINI DARK



# FORÊT MINI MARBLED



8301

#### MARBLED ACTUAL MARBLED PATTERN MAY VARY

8305

KH

WHITE/DARK

↔ 30mm ‡ 22mm

DARK

8304

8303

6



# SMALL MOCHA BEANS



#### 7140

# SWIRL WHITE SPRING



# LARGE MOCHA BEANS



7901

DARK

#### SWIRL DARK SPRING



WHITE/DARK

⇔±15mm ‡±25mm

1090

DARK/WHITE









# FEATHERS



# SOIREE



<u>K H</u>

7101

DARK

‡ 40 mm

1 55 mm

7105

KH

SPECIAL

DARK



#### MILK LUX PEARLS



# WHITE LUX PEARLS



#### SILVER LUX PEARLS



MILK

8520 ±750 PCS/KG

**BRONZE LUX PEARLS** 

### PEARLWHITE LUX PEARLS



© 13-16mm

8521 ±750 PCS/KG

WHITE GOLD LUX PEARLS



# MIXED LUX PEARLS



±750 PCS/KG

8528

MILK

d/m/w

# MILK GOLD LUX PEARLS



COPPER LUX PEARLS



**2** T



# MILK MINI LUX PEARLS



#### **BRONZE MINI LUX PEARLS**



#### 8500 ±19.000 PCS/KG

#### PEARLWHITE MINI LUX PEARLS





⊗ 5-7*mm* 

#### SILVER MINI LUX PEARLS



8501 ±19.000 PCS/KG

#### WHITE GOLD MINI LUX PEARLS



#### MIXED MINI LUX PEARLS



8508 ±19.000 PCS/KG D/M/W

#### MILK GOLD MINI LUX PEARLS



#### COPPER MINI LUX PEARLS



8504

±19.000 PCS/KG

WHITE

8505

±19.000 PCS/KG

WHITE

8506

±19.000 PCS/KG

WHITE



# STRAWBERRY LUX PEARLS



# **GREEN** LUX PEARLS



# YELLOW LUX PEARLS



# CARAMEL LUX PEARLS



±750 PCS/KG



# STRA