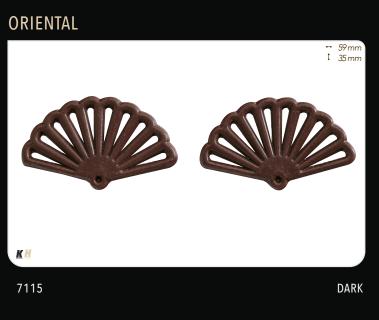

/DARK

# VAN GOGH pencil





DARK

MILK

20 4



#### DARK TRUFFLE SHELLS



7133

#### SNOBINETTE MINI DARK CUPS



# **COFFEE CUPS**



# MILK TRUFFLE SHELLS



DARK

#### PETIT FOURS ASSORTED CUPS

7134 MILK

## WHITE TRUFFLE SHELLS



🕁 50 mm \±⁄ 15mm KH

7135

6141

# SNOBINETTE DARK CUPS



# VICTORIA CUPS



6110

DARK

6160

DARK

WHITE

DARK



# FORÊT DARK



# FORÊT MARBLED



MARBLED ACTUAL MARBLED PATTERN MAY VARY

# FORÊT STRIPED



FORÊT MINI WHITE DARK

FORÊT MINI DARK



# FORÊT MINI MARBLED



8301

#### MARBLED ACTUAL MARBLED PATTERN MAY VARY

8305

KH

WHITE/DARK

↔ 30mm ‡ 22mm

DARK

8304

8303

6



# SMALL MOCHA BEANS



#### 7140

# SWIRL WHITE SPRING



# LARGE MOCHA BEANS



7901

DARK

#### SWIRL DARK SPRING



WHITE/DARK

⇔±15mm ‡±25mm

1090

DARK/WHITE









# FEATHERS



# SOIREE



<u>K H</u>

7101

DARK

‡ 40 mm

1 55 mm

7105

KH

SPECIAL

DARK



#### MILK LUX PEARLS



# WHITE LUX PEARLS



#### SILVER LUX PEARLS



MILK

8520 ±750 PCS/KG

**BRONZE LUX PEARLS** 

### PEARLWHITE LUX PEARLS



© 13-16mm

8521 ±750 PCS/KG

WHITE GOLD LUX PEARLS



# MIXED LUX PEARLS



±750 PCS/KG

8528

MILK

d/m/w

# MILK GOLD LUX PEARLS



COPPER LUX PEARLS



**2** T



# MILK MINI LUX PEARLS



#### **BRONZE MINI LUX PEARLS**



#### 8500 ±19.000 PCS/KG

#### PEARLWHITE MINI LUX PEARLS





⊗ 5-7*mm* 

#### SILVER MINI LUX PEARLS



8501 ±19.000 PCS/KG

#### WHITE GOLD MINI LUX PEARLS



#### MIXED MINI LUX PEARLS



8508 ±19.000 PCS/KG D/M/W

#### MILK GOLD MINI LUX PEARLS



#### COPPER MINI LUX PEARLS



8504

±19.000 PCS/KG

WHITE

8505

±19.000