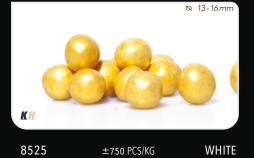

# VICTORIA CUPS



6110

DARK

6160

DARK

WHITE

DARK



# FORÊT DARK



# FORÊT MARBLED



MARBLED ACTUAL MARBLED PATTERN MAY VARY

# FORÊT STRIPED



FORÊT MINI WHITE DARK

FORÊT MINI DARK



# FORÊT MINI MARBLED



8301

#### MARBLED ACTUAL MARBLED PATTERN MAY VARY

8305

KH

WHITE/DARK

↔ 30mm ‡ 22mm

DARK

8304

8303

6



# SMALL MOCHA BEANS



#### 7140

# SWIRL WHITE SPRING



# LARGE MOCHA BEANS



7901

DARK

#### SWIRL DARK SPRING



WHITE/DARK

⇔±15mm ‡±25mm

1090

DARK/WHITE









# FEATHERS



# SOIREE



<u>K H</u>

7101

DARK

‡ 40 mm

1 55 mm

7105

KH

SPECIAL

DARK



#### MILK LUX PEARLS



# WHITE LUX PEARLS



#### SILVER LUX PEARLS



MILK

8520 ±750 PCS/KG

**BRONZE LUX PEARLS** 

### PEARLWHITE LUX PEARLS



© 13-16mm

8521 ±750 PCS/KG

WHITE GOLD LUX PEARLS



# MIXED LUX PEARLS



±750 PCS/KG

8528

MILK

d/m/w

# MILK GOLD LUX PEARLS



COPPER LUX PEARLS



**2** T



# MILK MINI LUX PEARLS



#### **BRONZE MINI LUX PEARLS**



#### 8500 ±19.000 PCS/KG

#### PEARLWHITE MINI LUX PEARLS





⊗ 5-7*mm* 

#### SILVER MINI LUX PEARLS



8501 ±19.000 PCS/KG

#### WHITE GOLD MINI LUX PEARLS



#### MIXED MINI LUX PEARLS



8508 ±19.000 PCS/KG D/M/W

#### MILK GOLD MINI LUX PEARLS



#### COPPER MINI LUX PEARLS



8504

±19.000 PCS/KG

WHITE

8505

±19.000 PCS/KG

WHITE

8506

±19.000 PCS/KG

WHITE



# STRAWBERRY LUX PEARLS



# **GREEN** LUX PEARLS



# YELLOW LUX PEARLS



# CARAMEL LUX PEARLS



±750 PCS/KG



# STRAWBERRY CURLS



1018

STRAWBERRY

# DARK CURLS



1020

# DARK shavings



#### 1060

# CARAMEL CURLS



CARAMEL

# MILK CURLS

101