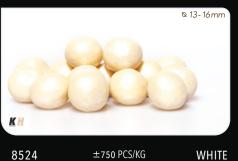

mm \±⁄ 15mm KH

7135

6141

# SNOBINETTE DARK CUPS



# VICTORIA CUPS



6110

DARK

6160

DARK

WHITE

DARK



# FORÊT DARK



# FORÊT MARBLED



MARBLED ACTUAL MARBLED PATTERN MAY VARY

# FORÊT STRIPED



FORÊT MINI WHITE DARK

FORÊT MINI DARK



# FORÊT MINI MARBLED



8301

#### MARBLED ACTUAL MARBLED PATTERN MAY VARY

8305

KH

WHITE/DARK

↔ 30mm ‡ 22mm

DARK

8304

8303

6



# SMALL MOCHA BEANS



#### 7140

# SWIRL WHITE SPRING



# LARGE MOCHA BEANS



7901

DARK

#### SWIRL DARK SPRING



WHITE/DARK

⇔±15mm ‡±25mm

1090

DARK/WHITE









# FEATHERS



# SOIREE



<u>K H</u>

7101

DARK

‡ 40 mm

1 55 mm

7105

KH

SPECIAL

DARK



#### MILK LUX PEARLS



# WHITE LUX PEARLS



#### SILVER LUX PEARLS



MILK

8520 ±750 PCS/KG

**BRONZE LUX PEARLS** 

### PEARLWHITE LUX PEARLS



© 13-16mm

8521 ±750 PCS/KG

WHITE GOLD LUX PEARLS



# MIXED LUX PEARLS



±750 PCS/KG

8528

MILK

d/m/w

# MILK GOLD LUX PEARLS



COPPER LUX PEARLS



**2** T



# MILK MINI LUX PEARLS



#### **BRONZE MINI LUX PEARLS**



#### 8500 ±19.000 PCS/KG

#### PEARLWHITE MINI LUX PEARLS





⊗ 5-7*mm* 

#### SILVER MINI LUX PEARLS



8501 ±19.000 PCS/KG

#### WHITE GOLD MINI LUX PEARLS



#### MIXED MINI LUX PEARLS



8508 ±19.000 PCS/KG D/M/W

#### MILK GOLD MINI LUX PEARLS



#### COPPER MINI LUX PEARLS



8504

±19.000 PCS/KG

WHITE

8505

±19.000 PCS/KG

WHITE

8506

±19.000 PCS/KG

WHITE



# STRAWBERRY LUX PEARLS



# **GREEN** LUX PEARLS



# YELLOW LUX PEARLS



# CARAMEL LUX PEARLS



±750 PCS/KG



# STRAWBERRY CURLS



1018

STRAWBERRY

# DARK CURLS



1020

# DARK shavings



##