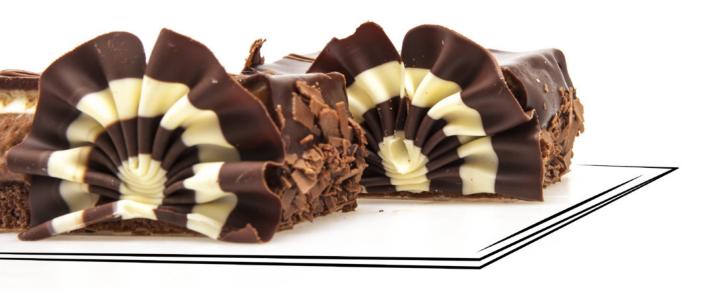

# FORÊT DARK

# FORÊT MARBLED

MARBLED ACTUAL MARBLED PATTERN MAY VARY

# FORÊT STRIPED

FORÊT MINI WHITE DARK

FORÊT MINI DARK