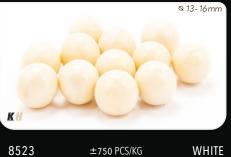

MILK TRUFFLE SHELLS



DARK

#### PETIT FOURS ASSORTED CUPS

7134 MILK

## WHITE TRUFFLE SHELLS



🕁 50 mm \±⁄ 15mm KH

7135

6141

# SNOBINETTE DARK CUPS



# VICTORIA CUPS



6110

DARK

6160

DARK

WHITE

DARK



# FORÊT DARK



# FORÊT MARBLED



MARBLED ACTUAL MARBLED PATTERN MAY VARY

# FORÊT STRIPED



FORÊT MINI WHITE DARK

FORÊT MINI DARK



# FORÊT MINI MARBLED



8301

#### MARBLED ACTUAL MARBLED PATTERN MAY VARY

8305

KH

WHITE/DARK

↔ 30mm ‡ 22mm

DARK

8304

8303

6



# SMALL MOCHA BEANS



#### 7140

# SWIRL WHITE SPRING



# LARGE MOCHA BEANS



7901

DARK

#### SWIRL DARK SPRING



WHITE/DARK

⇔±15mm ‡±25mm

1090

DARK/WHITE









# FEATHERS



# SOIREE



<u>K H</u>

7101

DARK

‡ 40 mm

1 55 mm

7105

KH

SPECIAL

DARK



#### MILK LUX PEARLS



# WHITE LUX PEARLS



#### SILVER LUX PEARLS



MILK

8520 ±750 PCS/KG

**BRONZE LUX PEARLS** 

### PEARLWHITE LUX PEARLS



© 13-16mm

8521 ±750 PCS/KG

WHITE GOLD LUX PEARLS



# MIXED LUX PEARLS



±750 PCS/KG

8528

MILK

d/m/w

# MILK GOLD LUX PEARLS



COPPER LUX PEARLS



**2** T



# MILK MINI LUX PEARLS



#### **BRONZE MINI LUX PEARLS**



#### 8500 ±19.000 PCS/KG

#### PEARLWHITE MINI LUX PEARLS





⊗ 5-7*mm* 

#### SILVER MINI LUX PEARLS



8501 ±19.000 PCS/KG

#### WHITE GOLD MINI LUX PEARLS



#### MIXED MINI LUX PEARLS



8508 ±19.000 PCS/KG D/M/W

#### MILK GOLD MINI LUX PEARLS



#### COPPER MINI LUX PEARLS



8504

±19.000 PCS/KG

WHITE

8505

±19.000 PCS/KG

WHITE

8506

±19.000 PCS/KG

WHITE



# STRAWBERRY LUX PEARLS



# **GREEN** LUX PEARLS



# YELLOW LUX PEARLS



# CARAMEL LUX PEARL