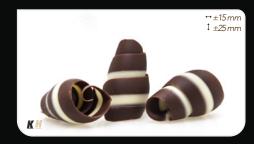

# SWIRL WHITE SPRING

#### SWIRL DARK SPRING

WHITE/DARK

⇔±15mm ‡±25mm

1090

DARK/WHITE