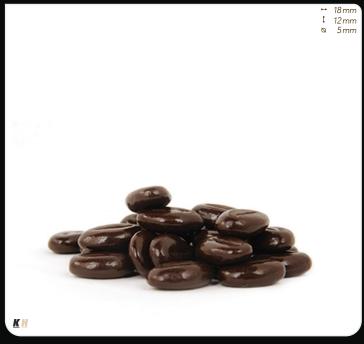

# **DUO** сносо stixx



2203

#### REMBRANDT PENCIL



2070

MILK/WHITE

DARK/WHITE

WHITE/DARK

# VAN GOGH pencil





DARK

MILK

20 4



#### DARK TRUFFLE SHELLS



7133

#### SNOBINETTE MINI DARK CUPS



# **COFFEE CUPS**



# MILK TRUFFLE SHELLS



DARK

#### PETIT FOURS ASSORTED CUPS

7134 MILK

## WHITE TRUFFLE SHELLS



🕁 50 mm \±⁄ 15mm KH

7135

6141

# SNOBINETTE DARK CUPS



# VICTORIA CUPS



6110

DARK

6160

DARK

WHITE

DARK



# FORÊT DARK



# FORÊT MARBLED



MARBLED ACTUAL MARBLED PATTERN MAY VARY

# FORÊT STRIPED



FORÊT MINI WHITE DARK

FORÊT MINI DARK



# FORÊT MINI MARBLED



8301

#### MARBLED ACTUAL MARBLED PATTERN MAY VARY

8305

KH

WHITE/DARK

↔ 30mm ‡ 22mm

DARK

8304

8303

6



# SMALL MOCHA BEANS



#### 7140

# SWIRL WHITE SPRING



# LARGE MOCHA BEANS



7901

DARK

#### SWIRL DARK SPRING



WHITE/DARK

⇔±15mm ‡±25mm

1090

DARK/WHITE









# FEATHERS



# SOIREE



<u>K H</u>

7101

DARK

‡ 40 mm

1 55 mm

7105

KH

SPECIAL

DARK



#### MILK LUX PEARLS



# WHITE LUX PEARLS



#### SILVER LUX PEARLS



MILK

8520 ±750 PCS/KG

**BRONZE LUX PEARLS** 

### PEARLWHITE LUX PEARLS



© 13-16mm

8521 ±750 PCS/KG

WHITE GOLD LUX PEARLS



# MIXED LUX PEARLS



±750 PCS/KG

8528

MILK

d/m/w

# MILK GOLD LUX PEARLS



COPPER LUX PEARLS



**2** T



# MILK MINI LUX PEARLS



#### **BRONZE MINI LUX PEARLS**



#### 8500 ±19.000 PCS/KG

#### PEARLWHITE MINI LUX PEARLS





⊗ 5-7*mm* 

#### SILVER MINI LUX PEARLS



8501 ±19.000 PCS/KG

#### WHITE GOLD MINI LUX PEARLS



#### MIXED MINI LUX PEARLS



8508 ±19.000 PCS/KG D/M/W

#### MILK GOLD MI