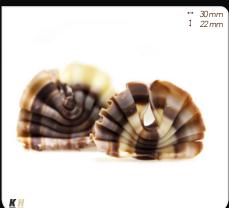

# FORÊT MARBLED

MARBLED ACTUAL MARBLED PATTERN MAY VARY

#### MARBLED ACTUAL MARBLED PATTERN MAY VARY

8305

KH

WHITE/DARK

↔ 30mm ‡ 22mm

DARK

8304

8303