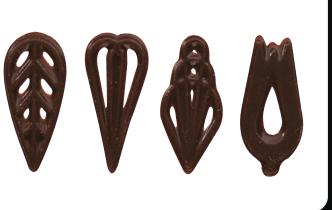

# FORÊT DARK

# FORÊT MARBLED

MARBLED ACTUAL MARBLED PATTERN MAY VARY

# FORÊT STRIPED

FORÊT MINI WHITE DARK

FORÊT MINI DARK