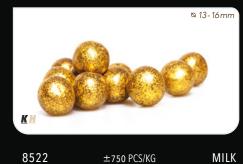

ÊT MARBLED



MARBLED ACTUAL MARBLED PATTERN MAY VARY

# FORÊT STRIPED



FORÊT MINI WHITE DARK

FORÊT MINI DARK



# FORÊT MINI MARBLED



8301

#### MARBLED ACTUAL MARBLED PATTERN MAY VARY

8305

KH

WHITE/DARK

↔ 30mm ‡ 22mm

DARK

8304

8303

6



# SMALL MOCHA BEANS



#### 7140

# SWIRL WHITE SPRING



# LARGE MOCHA BEANS



7901

DARK

#### SWIRL DARK SPRING



WHITE/DARK

⇔±15mm ‡±25mm

1090

DARK/WHITE









# FEATHERS



# SOIREE



<u>K H</u>

7101

DARK

‡ 40 mm

1 55 mm

7105

KH

SPECIAL

DARK



#### MILK LUX PEARLS



# WHITE LUX PEARLS



#### SILVER LUX PEARLS



MILK

8520 ±750 PCS/KG

**BRONZE LUX PEARLS** 

### PEARLWHITE LUX PEARLS



© 13-16mm

8521 ±750 PCS/KG

WHITE GOLD LUX PEARLS



# MIXED LUX PEARLS



±750 PCS/KG

8528

MILK

d/m/w

# MILK GOLD LUX PEARLS



COPPER LUX PEARLS



**2** T



# MILK MINI LUX PEARLS



#### **BRONZE MINI LUX PEARLS**



#### 8500 ±19.000 PCS/KG

#### PEARLWHITE MINI LUX PEARLS





⊗ 5-7*mm* 

#### SILVER MINI LUX PEARLS



8501 ±19.000 PCS/KG

#### WHITE GOLD MINI LUX PEARLS



#### MIXED MINI LUX PEARLS



8508 ±19.000 PCS/KG D/M/W

#### MILK GOLD MINI LUX PEARLS



#### COPPER MINI LUX PEARLS



8504

±19.000 PCS/KG

WHITE

8505

±19.000 PCS/KG

WHITE

8506

±19.000 PCS/KG

WHITE



# STRAWBERRY LUX PEARLS



# **GREEN** LUX PEARLS



# YELLOW LUX PEARLS



# CARAMEL LUX PEARLS



±750 PCS/KG



# STRAWBERRY CURLS



1018

STRAWBERRY

# DARK CURLS



1020

# DARK shavings



#### 1060

# CARAMEL CURLS



CARAMEL

# MILK CURLS

1019



1021

DARK

DARK

# MILK shavings



1061

# DUO curls



1017

DARK/WHITE