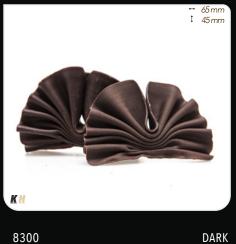

IABILITY FOR ANY MISPRINTS. PRODUCT COLOURS MAY DIFFER SLIGHTLY FROM PHOTOS DUE TO DIFFERENT PRINT- OR COLOURSETTINGS.

#### LEGEND



P. 04PENCILS & STIXXP. 05CUPS & SHELLSP. 06DECORATIONSP. 10LUX PEARLSP. 13CURLS



#### ZEBRA FOUR сносо stixx



### DARK CHOCO STIXX



2201 2202 2204

#### RUBENS pencil

# PICASSO pencil



2060

#### **DUO** сносо stixx



2203

#### REMBRANDT PENCIL



2070

MILK/WHITE

DARK/WHITE

WHITE/DARK

# VAN GOGH pencil





DARK

MILK

20 4



#### DARK TRUFFLE SHELLS



7133

#### SNOBINETTE MINI DARK CUPS



# **COFFEE CUPS**



# MILK TRUFFLE SHELLS



DARK

#### PETIT FOURS ASSORTED CUPS

7134 MILK

## WHITE TRUFFLE SHELLS



🕁 50 mm \±⁄ 15mm KH

7135

6141

# SNOBINETTE DARK CUPS



# VICTORIA CUPS



6110

DARK

6160

DARK

WHITE

DARK



# FORÊT DARK



# FORÊT MARBLED



MARBLED ACTUAL MARBLED PATTERN MAY VARY

# FORÊT STRIPED



FORÊT MINI WHITE DARK

FORÊT MINI DARK



# FORÊT MINI MARBLED



8301

#### MARBLED ACTUAL MARBLED PATTERN MAY VARY

8305

KH

WHITE/DARK

↔ 30mm ‡ 22mm

DARK

8304

8303

6



# SMALL MOCHA BEANS



#### 7140

# SWIRL WHITE SPRING



# LARGE MOCHA BEANS



7901

DARK

#### SWIRL DARK SPRING



WHITE/DARK

⇔±15mm ‡±25mm

1090

DARK/WHITE









# FEATHERS



# SOIREE



<u>K H</u>

7101

DARK

‡ 40 mm

1 55 mm

7105

KH

SPECIAL

DARK



#### MILK LUX PEARLS



# WHITE LUX PEARLS



#### SILVER LUX PEARLS



MILK

8520 ±750 PCS/KG

**BRONZE LUX PEARLS** 

### PEARLWHITE LUX PEARLS



© 13-16mm

8521 ±750 PCS/KG

WHITE GOLD LUX PEARLS



# MIXED LUX PEARLS



±750 PCS/KG

8528

MILK

d/m/w

# MILK GOLD LUX P