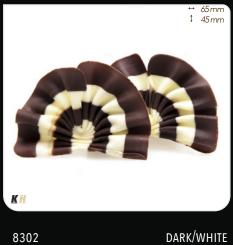

TO DIFFERENT PRINT- OR COLOURSETTINGS.

#### LEGEND



P. 04PENCILS & STIXXP. 05CUPS & SHELLSP. 06DECORATIONSP. 10LUX PEARLSP. 13CURLS



#### ZEBRA FOUR сносо stixx



### DARK CHOCO STIXX



2201 2202 2204

#### RUBENS pencil

# PICASSO pencil



2060

#### **DUO** сносо stixx



2203

#### REMBRANDT PENCIL



2070

MILK/WHITE

DARK/WHITE

WHITE/DARK

# VAN GOGH pencil





DARK

MILK

20 4



#### DARK TRUFFLE SHELLS



7133

#### SNOBINETTE MINI DARK CUPS



# **COFFEE CUPS**



# MILK TRUFFLE SHELLS



DARK

#### PETIT FOURS ASSORTED CUPS

7134 MILK

## WHITE TRUFFLE SHELLS



🕁 50 mm \±⁄ 15mm KH

7135

6141

# SNOBINETTE DARK CUPS



# VICTORIA CUPS



6110

DARK

6160

DARK

WHITE

DARK



# FORÊT DARK



# FORÊT MARBLED



MARBLED ACTUAL MARBLED PATTERN MAY VARY

# FORÊT STRIPED



FORÊT MINI WHITE DARK

FORÊT MINI DARK



# FORÊT MINI MARBLED



8301

#### MARBLED ACTUAL MARBLED PATTERN MAY VARY

8305

KH

WHITE/DARK

↔ 30mm ‡ 22mm

DARK

8304

8303

6



# SMALL MOCHA BEANS



#### 7140

# SWIRL WHITE SPRING



# LARGE MOCHA BEANS



7901

DARK

#### SWIRL DARK SPRING



WHITE/DARK

⇔±15mm ‡±25mm

1090

DARK/WHITE









# FEATHERS



# SOIREE



<u>K H</u>

7101

DARK

‡ 40 mm

1 55 mm

7105

KH

SPECIAL

DARK



#### MILK LUX PEARLS



# WHITE LUX PEARLS



#### SILVER LUX PEARLS



MILK

8520 ±750 PCS/KG

**BRONZE LUX PEARLS** 

### PEARLWHITE LUX PEARLS



© 13-16mm

8521 ±750 PCS/KG

WHITE GOLD LUX PEARLS



# MIXED LUX PEARLS



±750 PCS/KG

8528

MILK

d/m/w

# MILK GOLD LUX PEARLS



COPPER LUX PEARLS



**2** T



# MILK MINI LUX PEARLS



#### **BRONZ