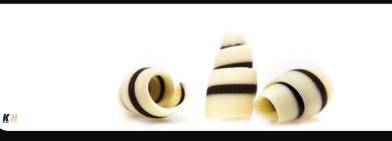

# SWIRL WHITE SPRING

#### SWIRL DARK SPRING

WHITE/DARK

⇔±15mm ‡±25mm

1090

DARK/WHITE