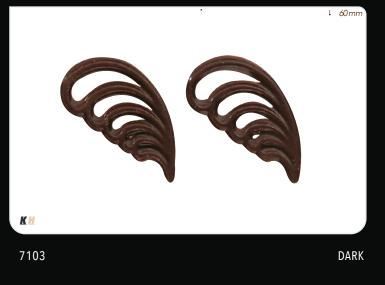

OGH pencil





DARK

MILK

20 4



#### DARK TRUFFLE SHELLS



7133

#### SNOBINETTE MINI DARK CUPS



# **COFFEE CUPS**



# MILK TRUFFLE SHELLS



DARK

#### PETIT FOURS ASSORTED CUPS

7134 MILK

## WHITE TRUFFLE SHELLS



🕁 50 mm \±⁄ 15mm KH

7135

6141

# SNOBINETTE DARK CUPS



# VICTORIA CUPS



6110

DARK

6160

DARK

WHITE

DARK



# FORÊT DARK



# FORÊT MARBLED



MARBLED ACTUAL MARBLED PATTERN MAY VARY

# FORÊT STRIPED



FORÊT MINI WHITE DARK

FORÊT MINI DARK



# FORÊT MINI MARBLED



8301

#### MARBLED ACTUAL MARBLED PATTERN MAY VARY

8305

KH

WHITE/DARK

↔ 30mm ‡ 22mm

DARK

8304

8303

6



# SMALL MOCHA BEANS



#### 7140

# SWIRL WHITE SPRING



# LARGE MOCHA BEANS



7901

DARK

#### SWIRL DARK SPRING



WHITE/DARK

⇔±15mm ‡±25mm

1090

DARK/WHITE









# FEATHERS



# SOIREE



<u>K H</u>

7101

DARK

‡ 40 mm

1 55 mm

7105

KH

SPECIAL

DARK



#### MILK LUX PEARLS



# WHITE LUX PEARLS



#### SILVER LUX PEARLS



MILK

8520 ±750 PCS/KG

**BRONZE LUX PEARLS** 

### PEARLWHITE LUX PEARLS



© 13-16mm

8521 ±750 PCS/KG

WHITE GOLD LUX PEARLS



# MIXED LUX PEARLS



±750 PCS/KG

8528

MILK

d/m/w

# MILK GOLD LUX PEARLS



COPPER LUX PEARLS



**2** T



# MILK MINI LUX PEARLS



#### **BRONZE MINI LUX PEARLS**



#### 8500 ±19.000 PCS/KG

#### PEARLWHITE MINI LUX PEARLS





⊗ 5-7*mm* 

#### SILVER MINI LUX PEARLS



8501 ±19.000 PCS/KG

#### WHITE GOLD MINI LUX PEARLS



#### MIXED MINI LUX PEARLS



8508 ±19.000 PCS/KG D/M/W

#### MILK GOLD MINI LUX PEARLS



#### COPPER MINI LUX PEARLS



8504

±19.000 PCS/KG

WHITE

8505

±19.000 PCS/KG

WHITE