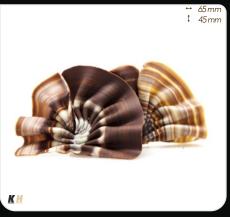

# FORÊT MARBLED

MARBLED ACTUAL MARBLED PATTERN MAY VARY

#### MARBLED ACTUAL MARBLED PATTERN MAY VARY

8305

KH

WHITE/DARK

↔ 30mm ‡ 22mm

DARK

8304

8303